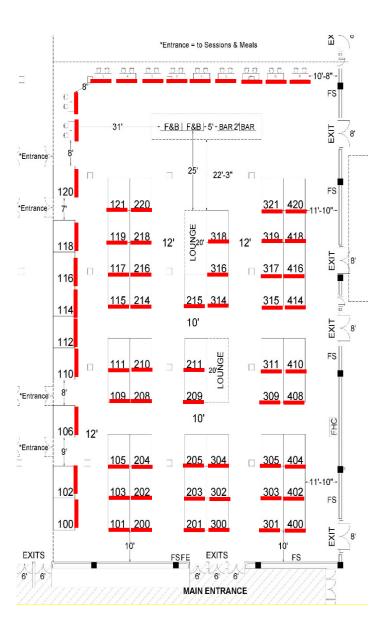

## 2025 Annual R3 Exhibitor Booth Assignments | \*Floor plan subject to change

Note: Booths underlined in RED are taken.

| Booth 100   Intelligent Conservation Systems (ICS)        | Booth 302   JAYKAL LED Solutions, Inc.    |
|-----------------------------------------------------------|-------------------------------------------|
| Booth 101   RAB Lighting                                  | Booth 303   Atlantic Energy Concepts      |
| Booth 102   BetterBricks                                  | Booth 304   Xpel                          |
| Booth 103   SLG Lighting                                  | Booth 305   Light Efficient Design        |
| Booth105   SnapCount                                      | Booth 309   Rexel Energy Solutions        |
| Booth 106   IKIO LED Lighting                             | Booth 311   Steam Management Inc.         |
| Booth 109   Greentech Energy Services                     | Booth 314   Musco Lighting                |
| Booth 110   TLC Engineering Solutions                     | Booth 315   TIPS Construction             |
| Booth 111   SATCO Products, Inc. NUVO Lighting            | Booth 316   Hemma Lighting Solutions      |
| Booth 112   ESI Lighting                                  | Booth 317   Melink Corporation            |
| Booth 114   Utility Management Solutions                  | Booth 318   ESPEN Technology              |
| Booth 115   Walters Wholesale Electric                    | Booth 319   Solis Lighting and Electrical |
| Booth 116   PSG Energy Services                           | Booth 321   Verizon                       |
| Booth 117   Lutron Electronics                            | Booth 400   LEDVANCE                      |
| Booth 118   Insulators LMCT                               | Booth 402   LOGICLAMP                     |
| Booth 119   Toggled                                       | Booth 404   Eide Bailley                  |
| Booth 120   Secured Energy                                | Booth 408   Blue Frontier                 |
| Booth 121   Abraxas Energy Consulting                     | Booth 410   Brightcore Energy             |
| Booth 200   Linmore LED                                   | Booth 414   Litetronics                   |
| Booth 201   Envocore                                      | Booth 416   Power TakeOff                 |
| Booth 202   Applied Energy Savings Systems                | Booth 418   Illumadyne                    |
| <b>Booth 203   Propane Education and Research Council</b> | Booth 420   Charge Enterprises            |
| Booth 204   BEAR LLC                                      | Table 1   Facility Solutions Group        |
| Booth 205   Aeroseal                                      | Table 2   Facility Solutions Group        |
| Booth 208   Maxlite                                       | Table 3   Trade Press Media               |
| Booth 209   Genlyte Signify                               | Table 4   NALMCO                          |
| Booth 210   Avi-on                                        | Table 5   Energy Services Media           |
| Booth 211   NGS                                           | Table 6   mwConnect                       |
| Booth 214   Keystone Technologies                         | Table 7   Cooper Lighting                 |
| Booth 215   Powersmiths                                   | Table 8   Influent Energy                 |
| Booth 216   BWI Light                                     | Table 9   The EcoHero Show                |
| Booth 218   LSI                                           | Table 10   SENSORWORK                     |
| Booth 220   Acuity Brands                                 | Table 11   Contemporary Energy Solutions  |
| Booth 300   Control Air                                   |                                           |
|                                                           |                                           |

Booth 301 | Walker Blue